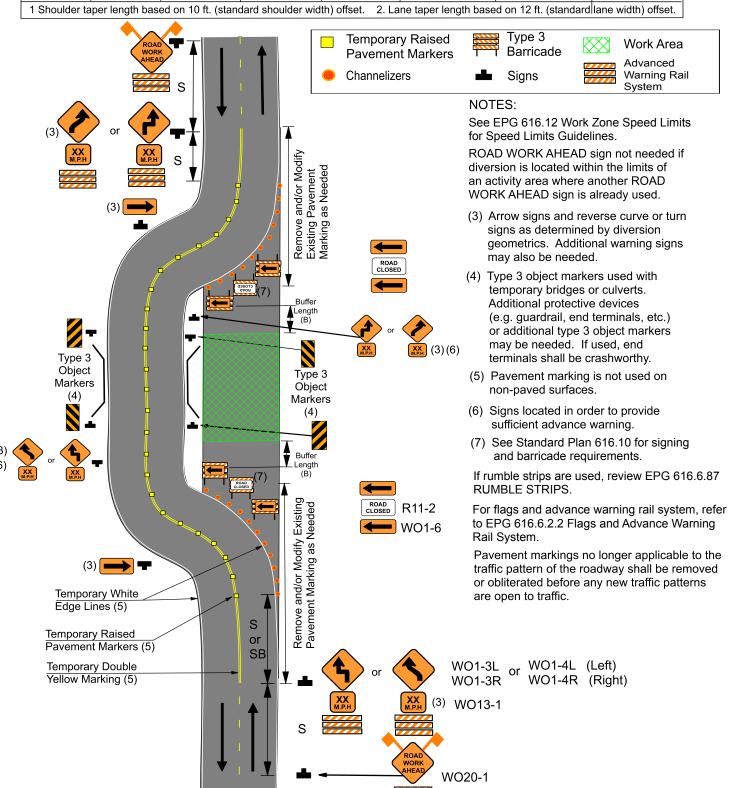

## 616.8.7 (TA-7) Road Closure with a Diversion - DE/CM

|     | SPEED     | SIGN SPACING (ft.) |         | TAPER LENGTH (ft.) |          | OPTIONAL     | CHANNELIZER SPACING (ft.) |            |
|-----|-----------|--------------------|---------|--------------------|----------|--------------|---------------------------|------------|
|     | Permanent | Undivided          | Divided | Shoulder (1)       | Lane (2) | BUFFER       | Tapers                    | Buffer/    |
|     | Posted    | (S)                | (S)     | (T1) `´            | (T2) ´   | LENGTH (ft.) | ·                         | Work Areas |
|     | (mph)     | , ,                | ,       | , ,                | , ,      | (B) ` ´      |                           |            |
|     | 0-35      | 200                | -       | 70                 | 245      | 280          | 35                        | 40         |
|     | 40-45     | 350                | -       | 150                | 540      | 400          | 40                        | 80         |
|     | 50-55     | 500                | -       | 185                | 660      | 560          | 50                        | 80         |
|     | 60-70     | 1000               | -       | 235                | 840      | 840          | 60                        | 120        |
| - 1 |           |                    |         |                    |          |              |                           |            |

(TA-7)