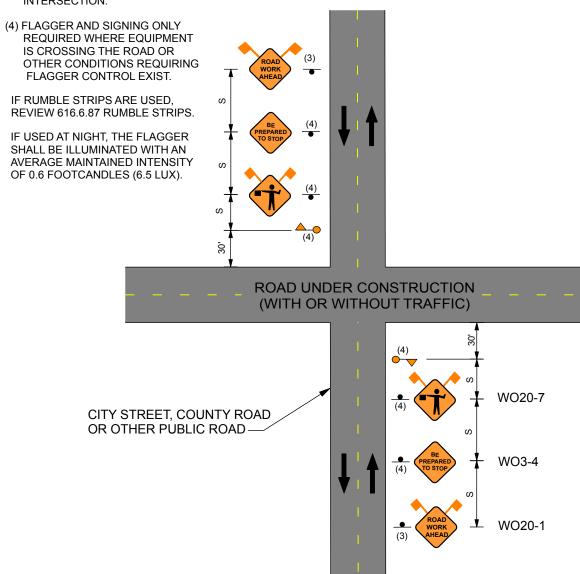

## **NOTES:**

ADDITIONAL SIGNING MAY BE REQUIRED BASED ON WORK ZONE ACTIVITIES.

(3) ROAD WORK AHEAD SIGN REQUIRED FOR ALL PUBLIC ROAD APPROACHES TO THE WORK ZONE. IF NO FLAGGERS ARE REQUIRED, THEN ROAD WORK AHEAD SIGNS ARE LOCATED "S" OR "SA" FEET FROM THE INTERSECTION.