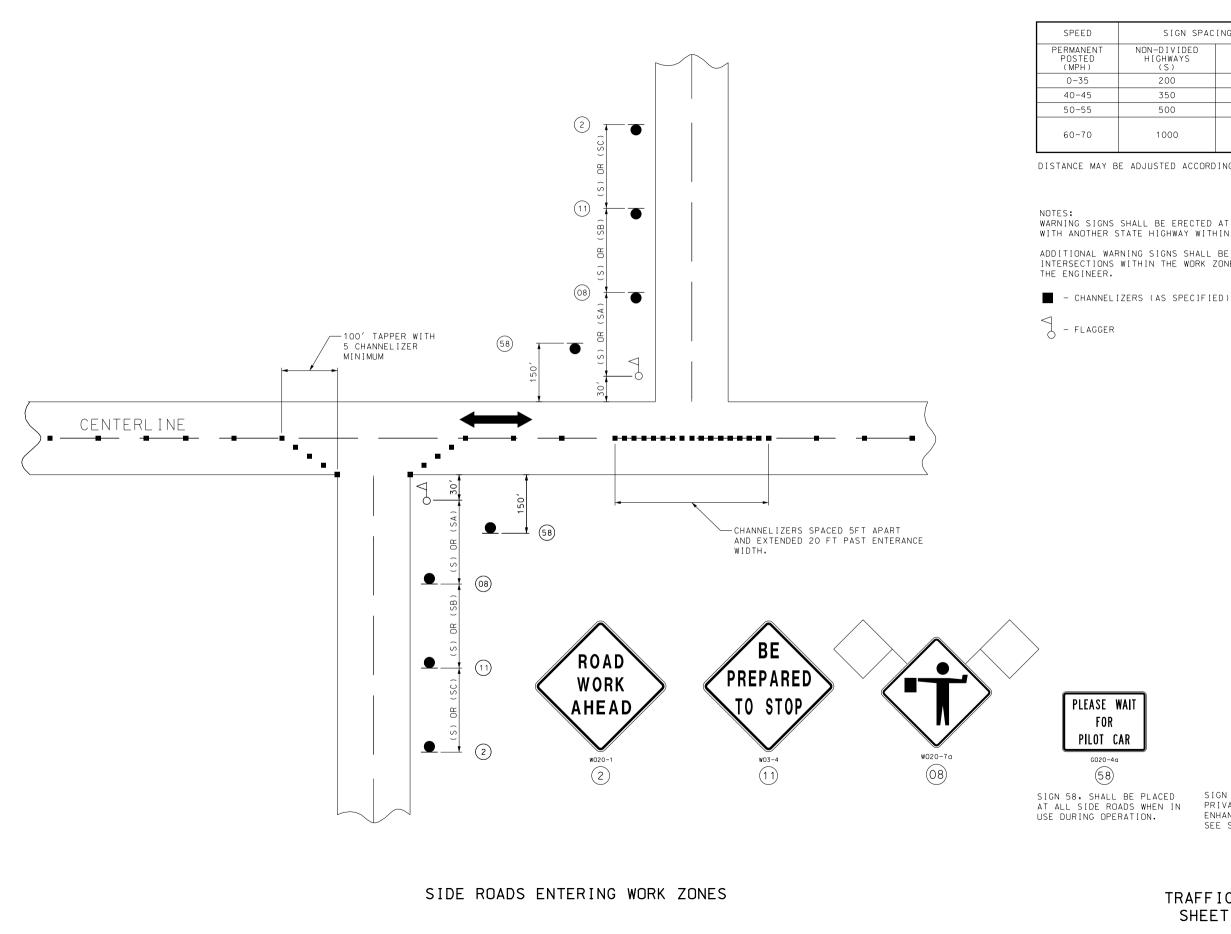

DISTANCE MAY BE ADJUSTED ACCORDING TO FIELD CONDITIONS.

WARNING SIGNS SHALL BE ERECTED AT EACH INTERSECTION WITH ANOTHER STATE HIGHWAY WITHIN THE WORK ZONE.

ADDITIONAL WARNING SIGNS SHALL BE ERECTED AT OTHER INTERSECTIONS WITHIN THE WORK ZONE, AS DIRECTED BY

SPECIAL 60

SIGN 60, TO BE USED IN PRIVATE DRIVEWAYS TO ENHANCE WORK ZONE SIGNING. SEE SPECIAL PROVISIONS.