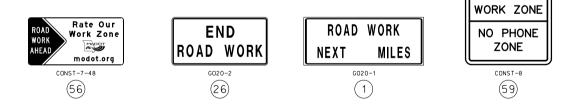

# TYPICAL SECTION SHEET 1 OF 1

SEAL\_COAT\_02\_Typical\_05\_2017.dgn 1:5/:46 PM 3/13/2018

|                  |                    |               | CONSTRU                          | CTION SIGN              | ING                                    |
|------------------|--------------------|---------------|----------------------------------|-------------------------|----------------------------------------|
| SIGN<br>NO•      | SIGN               | SIZE<br>(in.) | AREA QTY.<br>(ft. <sup>2</sup> ) | TOTAL<br>AREA<br>(ft.²) | DESCRIPTION                            |
| 2 **             | WO20-1             | 48 × 48       | 16.00 X                          | XXX                     | ROAD WORK AHEAD                        |
| (7)              | WO20-4             | 48 × 48       | 16.00 X                          | xx.xx                   | ONE LANE ROAD AHEAD                    |
| 8                | W020-7a            | 48 × 48       | 16.00 X                          | xx.xx                   | FLAGGER (SYMBOL) WITH FLAGS            |
| 1)*              | GO20-1             | 60 × 24       | 10.00 2                          | 20                      | ROAD WORK NEXT XX MILES (1) 2-XX MILES |
| 26               | GO20-2             | 48 × 24       | 8.00 2                           | 16                      | END ROAD WORK                          |
| 35               | WO8-12             | 48 × 48       | 16.00 X                          | XX.XX                   | NO CENTER LINE                         |
| 53               | G020-4             | 36 × 18       | 4.5 X                            | XX.XX                   | PILOT CAR FOLLOW ME                    |
| 36)              | W08-7A             | 36 × 36       | 9.00 X                           | XX.XX                   | FRESH OIL LOOSE GRAVEL <del>***</del>  |
| 58               | G020-4A            | 42 × 30       | 8.75 X                           | XX.XX                   | PLEASE WAIT FOR PILOT CAR              |
| (11)             | WO3-4              | 48 × 48       | 16.00 4                          | ×ו××                    | BE PREPARED TO STOP                    |
| 59               | CONST-8            | 48 × 36       | 12.00 2                          | 24                      | WORK ZONE NO PHONE ZONE                |
| 56               | CONST-7            | 48 × 24       | 8.00 2                           | 16                      | RATE OUR WORK ZONE                     |
| 616-10<br>CONSTR | .05<br>UCTION SIGN | NS TOTAL      |                                  | xxx.xx                  | NOTE:                                  |

\* IF LESS THAN TWO (2) MILES, DELETE SIGN NO. 1.

- \*\* ADDITIONAL SIGN NO. 2 USED AS SHOWN ON TRAFFIC CONTROL SHEET 4 OF 4 AND AS DIRECTED BY ENGINEER.
- \*\*\*\* FRESH OIL/LOOSE GRAVEL SIGN SHALL BE PLACED AT THE START OF THE PROJECT. SIGNS SHOULD ALSO BE INSTALLED WITHIN 150 FT. AFTER THE INTERSECTION OF A STATE ROUTE. ADDITION SIGNS MAY BE INSTALLED WITHIN 150 FT. AFTER OTHER INTERSECTIONS, AS DIRECTED BY ENGINEER.