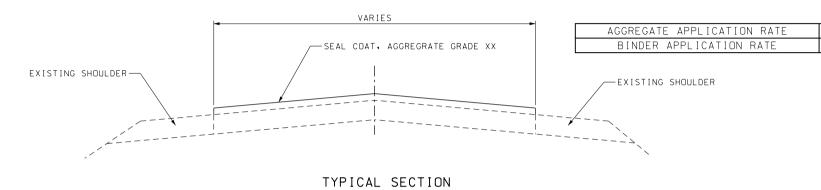

| ХХ | LBS/YD²             |
|----|---------------------|
| ΧХ | GAL/YD <sup>2</sup> |
|    |                     |

# TYPICAL SECTION SHEET 1 OF 1

SEAL\_COAT\_02\_Typical\_05\_2017.dgn 1:5/:46 PM 3/13/2018

|                  |                    |               | CONSTRU                          | CTION SIGN              | ING                                    |
|------------------|--------------------|---------------|----------------------------------|-------------------------|----------------------------------------|
| SIGN<br>NO•      | SIGN               | SIZE<br>(in.) | AREA QTY.<br>(ft. <sup>2</sup> ) | TOTAL<br>AREA<br>(ft.²) | DESCRIPTION                            |
| 2 **             | WO20-1             | 48 × 48       | 16.00 X                          | XXX                     | ROAD WORK AHEAD                        |
| (7)              | WO20-4             | 48 × 48       | 16.00 X                          | xx.xx                   | ONE LANE ROAD AHEAD                    |
| 8                | W020-7a            | 48 × 48       | 16.00 X                          | xx.xx                   | FLAGGER (SYMBOL) WITH FLAGS            |
| 1)*              | GO20-1             | 60 × 24       | 10.00 2                          | 20                      | ROAD WORK NEXT XX MILES (1) 2-XX MILES |
| 26               | GO20-2             | 48 × 24       | 8.00 2                           | 16                      | END ROAD WORK                          |
| 35               | WO8-12             | 48 × 48       | 16.00 X                          | XX.XX                   | NO CENTER LINE                         |
| 53               | G020-4             | 36 × 18       | 4.5 X                            | XX.XX                   | PILOT CAR FOLLOW ME                    |
| 36)              | W08-7A             | 36 × 36       | 9.00 X                           | XX.XX                   | FRESH OIL LOOSE GRAVEL <del>***</del>  |
| 58               | G020-4A            | 42 × 30       | 8.75 X                           | XX.XX                   | PLEASE WAIT FOR PILOT CAR              |
| (11)             | WO3-4              | 48 × 48       | 16.00 4                          | ×ו××                    | BE PREPARED TO STOP                    |
| 59               | CONST-8            | 48 × 36       | 12.00 2                          | 24                      | WORK ZONE NO PHONE ZONE                |
| 56               | CONST-7            | 48 × 24       | 8.00 2                           | 16                      | RATE OUR WORK ZONE                     |
| 616-10<br>CONSTR | .05<br>UCTION SIGN | NS TOTAL      |                                  | xxx.xx                  | NOTE:                                  |