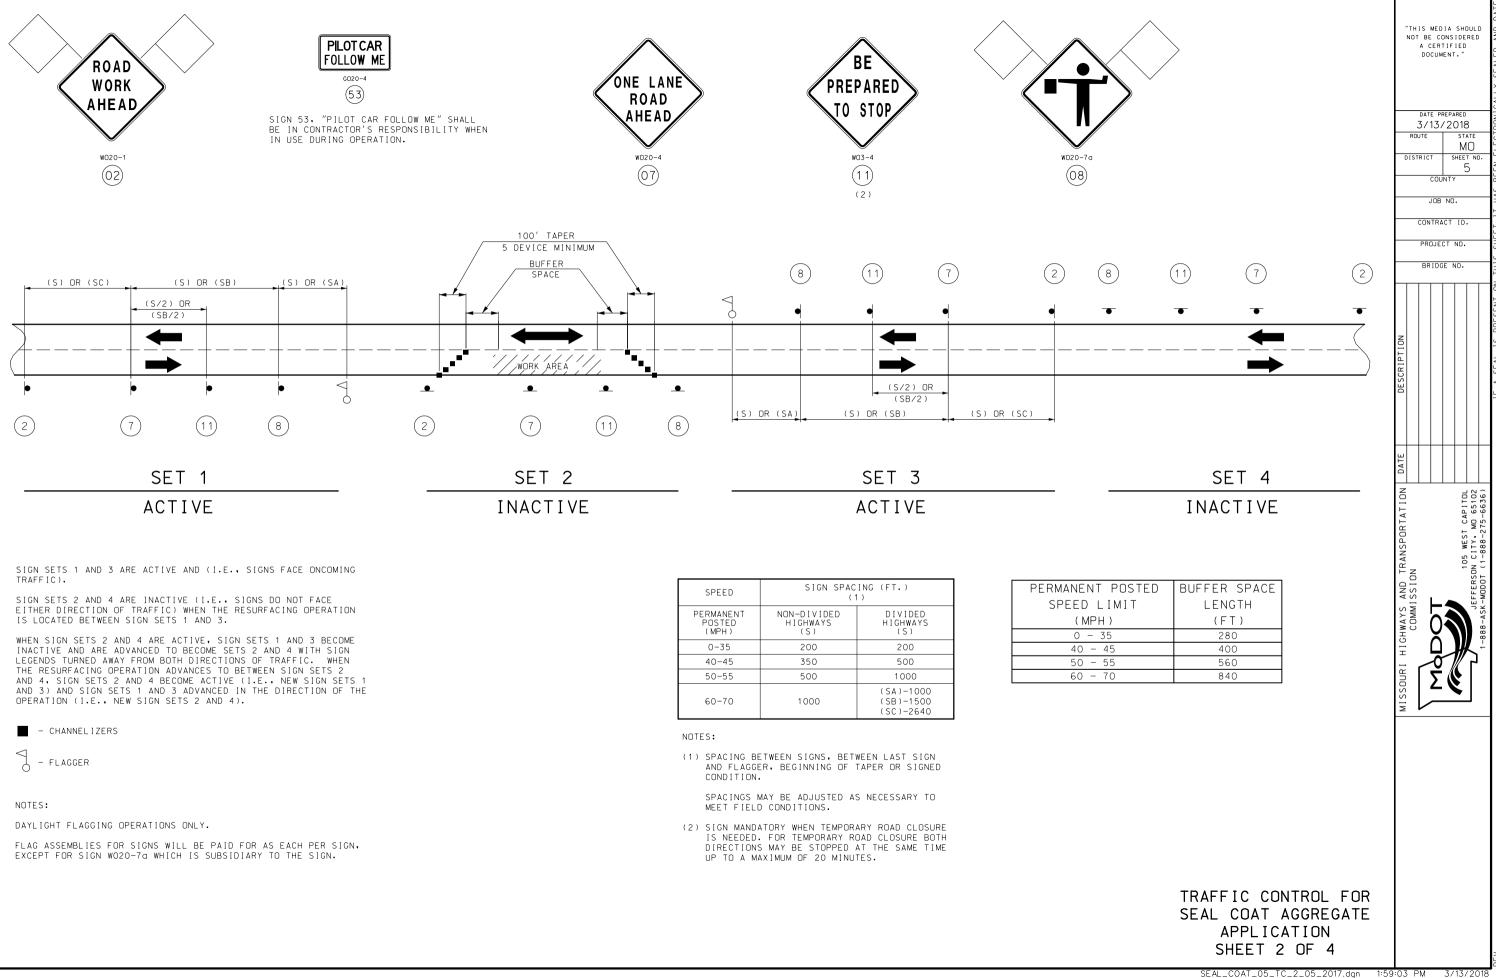

## TRAFFIC CONTROL SHEET 1 OF 4

SEAL\_COAT\_04\_TC\_1\_05\_2017.dgn 1:58:39 PM 3/13/20

| SPEED                        | SIGN SPAC<br>(1                |                                     |
|------------------------------|--------------------------------|-------------------------------------|
| PERMANENT<br>POSTED<br>(MPH) | NON-DIVIDED<br>HIGHWAYS<br>(S) | DIVIDED<br>HIGHWAYS<br>(S)          |
| 0-35                         | 200                            | 200                                 |
| 40-45                        | 350                            | 500                                 |
| 50-55                        | 500                            | 1000                                |
| 60-70                        | 1000                           | (SA)-1000<br>(SB)-1500<br>(SC)-2640 |

| PERMANENT POSTED | B |
|------------------|---|
| SPEED LIMIT      |   |
| (MPH)            |   |
| 0 - 35           |   |
| 40 - 45          |   |
| 50 - 55          |   |
| 60 - 70          |   |

| SPEED                        | SIGN SPAC<br>(1                |                                     |
|------------------------------|--------------------------------|-------------------------------------|
| PERMANENT<br>POSTED<br>(MPH) | NON-DIVIDED<br>HIGHWAYS<br>(S) | DIVIDED<br>HIGHWAYS<br>(S)          |
| 0-35                         | 200                            | 200                                 |
| 40-45                        | 350                            | 500                                 |
| 50-55                        | 500                            | 1000                                |
| 60-70                        | 1000                           | (SA)-1000<br>(SB)-1500<br>(SC)-2640 |

DISTANCE MAY BE ADJUSTED ACCORDING TO FIELD CONDITIONS.

WARNING SIGNS SHALL BE ERECTED AT EACH INTERSECTION WITH ANOTHER STATE HIGHWAY WITHIN THE WORK ZONE.

ADDITIONAL WARNING SIGNS SHALL BE ERECTED AT OTHER INTERSECTIONS WITHIN THE WORK ZONE, AS DIRECTED BY

SPECIAL 60

SIGN 60, TO BE USED IN PRIVATE DRIVEWAYS TO ENHANCE WORK ZONE SIGNING. SEE SPECIAL PROVISIONS.