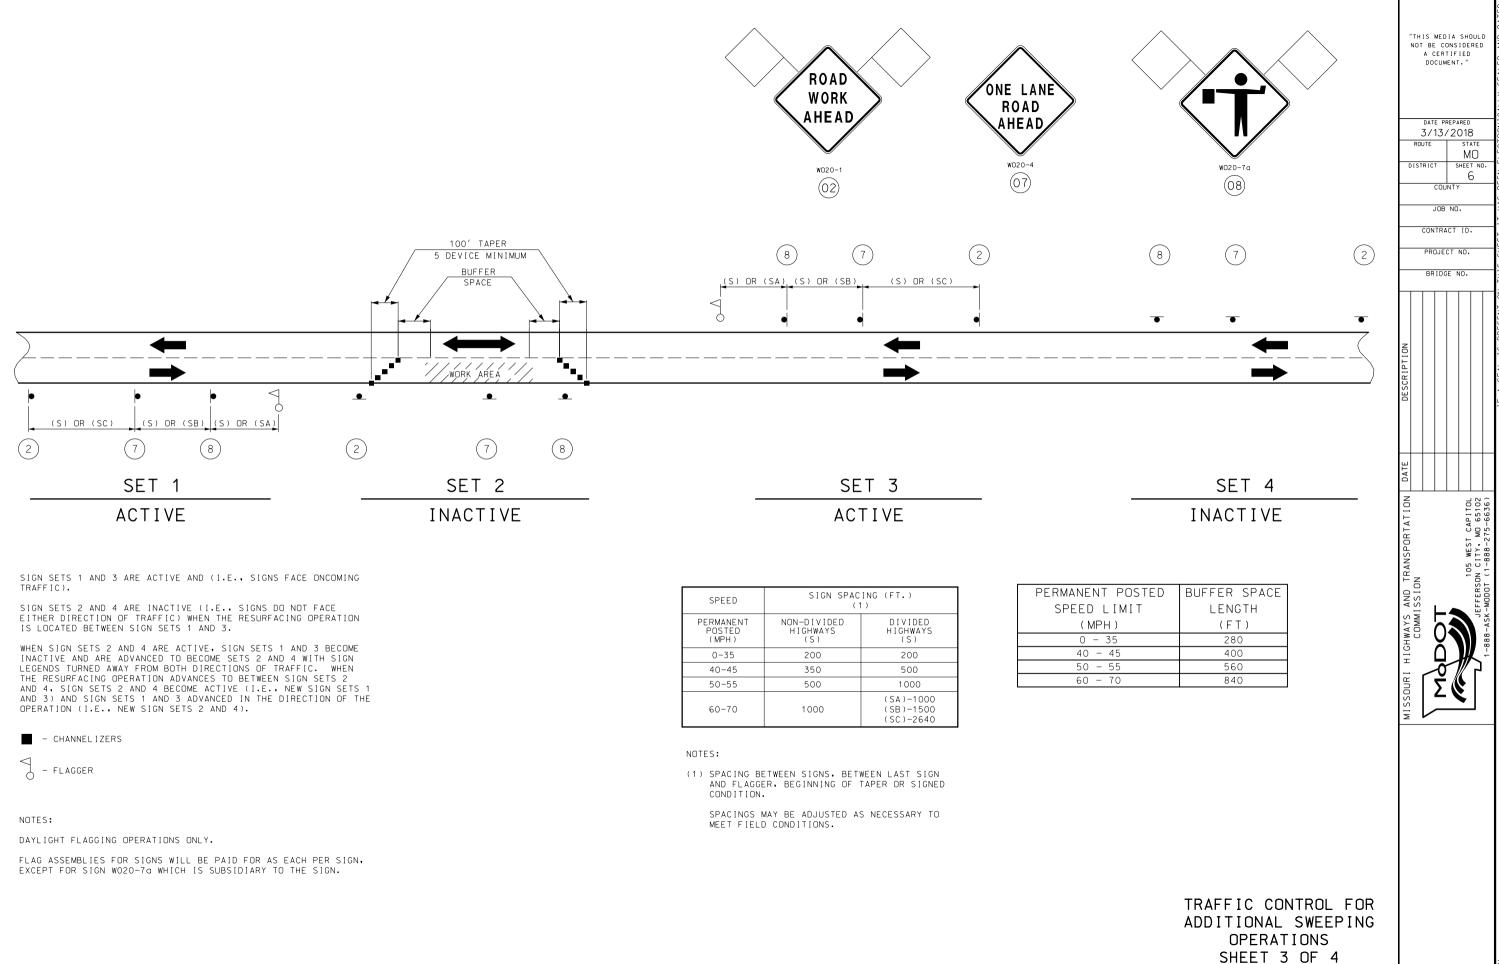

## TRAFFIC CONTROL SHEET 1 OF 4

SEAL\_COAT\_04\_TC\_1\_05\_2017.dgn 1:58:39 PM 3/13/20

| SPEED                        | SIGN SPAC<br>(1                |                                     |
|------------------------------|--------------------------------|-------------------------------------|
| PERMANENT<br>POSTED<br>(MPH) | NON-DIVIDED<br>HIGHWAYS<br>(S) | DIVIDED<br>HIGHWAYS<br>(S)          |
| 0-35                         | 200                            | 200                                 |
| 40-45                        | 350                            | 500                                 |
| 50-55                        | 500                            | 1000                                |
| 60-70                        | 1000                           | (SA)-1000<br>(SB)-1500<br>(SC)-2640 |

| PERMANENT POSTED | B |
|------------------|---|
| SPEED LIMIT      |   |
| (MPH)            |   |
| 0 - 35           |   |
| 40 - 45          |   |
| 50 - 55          |   |
| 60 - 70          |   |

| SPEED                        | SIGN SPAC<br>(1                |                                     |
|------------------------------|--------------------------------|-------------------------------------|
| PERMANENT<br>POSTED<br>(MPH) | NON-DIVIDED<br>HIGHWAYS<br>(S) | DIVIDED<br>HIGHWAYS<br>(S)          |
| 0-35                         | 200                            | 200                                 |
| 40-45                        | 350                            | 500                                 |
| 50-55                        | 500                            | 1000                                |
| 60-70                        | 1000                           | (SA)-1000<br>(SB)-1500<br>(SC)-2640 |

| SIGN SPAC                | ING (FT.)                           |
|--------------------------|-------------------------------------|
| DIVIDED<br>GHWAYS<br>(S) | DIVIDED<br>HIGHWAYS<br>(S)          |
| 200                      | 200                                 |
| 350                      | 500                                 |
| 500                      | 1000                                |
| 000                      | (SA)-1000<br>(SB)-1500<br>(SC)-2640 |

DISTANCE MAY BE ADJUSTED ACCORDING TO FIELD CONDITIONS.

WARNING SIGNS SHALL BE ERECTED AT EACH INTERSECTION WITH ANOTHER STATE HIGHWAY WITHIN THE WORK ZONE.

ADDITIONAL WARNING SIGNS SHALL BE ERECTED AT OTHER INTERSECTIONS WITHIN THE WORK ZONE, AS DIRECTED BY