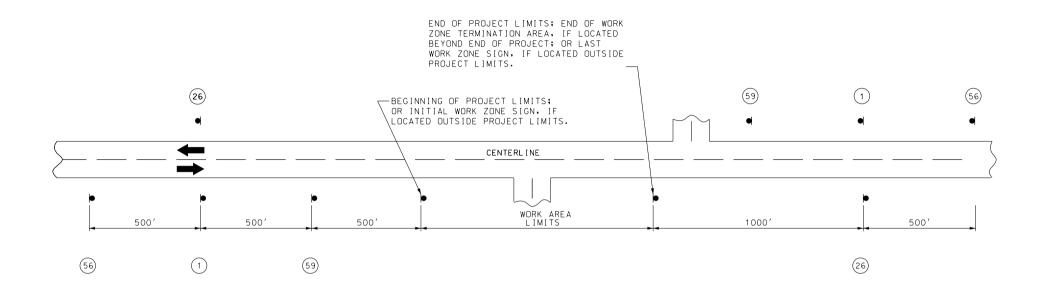

### NOTES:

SIGN (1) AND (26) ARE ONLY USED ON PROJECT LENGTHS 2 MILES OR GREATER.

PROVIDE SIGNS IN EACH DIRECTION ON TWO-WAY HIGHWAY.

DISTANCE MAY BE ADJUSTED ACCORDING TO FIELD CONDITIONS.

|                                             |            | ері<br>13, |    | 018<br>sт.       |                          |                                  | CEAL TO DEFINIT ON THIS CHEET IT HAS DEEM FLEXINGALINE VIEW FREE AND DATED |
|---------------------------------------------|------------|------------|----|------------------|--------------------------|----------------------------------|----------------------------------------------------------------------------|
| C                                           |            |            | NO | HEE 4            | т NI<br>4                |                                  |                                                                            |
|                                             |            | <u>IDC</u> |    |                  |                          |                                  | LUUUUIIE NO E                                                              |
| DESCRIPTION                                 |            |            |    |                  |                          |                                  | 1 1 1 1 1 1 1 1 1 1 1 1 1 1 1 1 1 1 1 1                                    |
| MISSOURI HIGHWAYS AND TRANSPORTATION   DATE | COMMISSION | MoDOT      |    | 105 WEST CAPITOL | JEFFERSON CITY, MO 65102 | 1-888-ASK-MODOT (1-888-275-6636) |                                                                            |

## TRAFFIC CONTROL SHEET 1 OF 4

SEAL\_COAT\_04\_TC\_1\_05\_2017.dgn 1:58:39 PM 3/13/20

| SPEED                        | SIGN SPAC<br>(1                |                                     |
|------------------------------|--------------------------------|-------------------------------------|
| PERMANENT<br>POSTED<br>(MPH) | NON-DIVIDED<br>HIGHWAYS<br>(S) | DIVIDED<br>HIGHWAYS<br>(S)          |
| 0-35                         | 200                            | 200                                 |
| 40-45                        | 350                            | 500                                 |
| 50-55                        | 500                            | 1000                                |
| 60-70                        | 1000                           | (SA)-1000<br>(SB)-1500<br>(SC)-2640 |