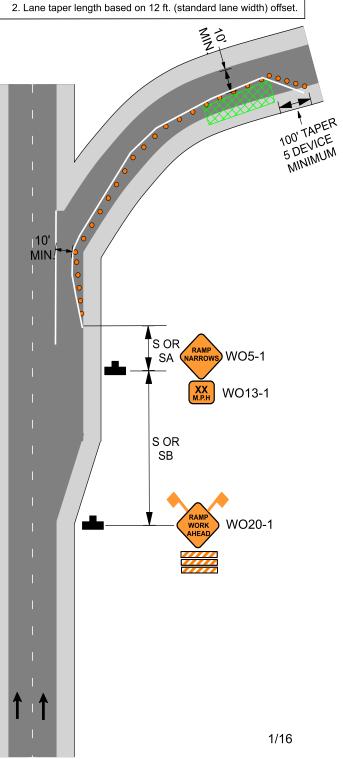

1 Shoulder taper length based on 10 ft. (standard shoulder width) offset. 2. Lane taper length based on 12 ft. (standard lane width) offset.

TA-43

## NOTES:

TEMPORARY PAVEMENT MARKING OPTIONAL FOR SHORT TERM OPERATIONS.

FOR FLAGS AND ADVANCE WARNING RAIL SYSTEM, REFER TO EPG 616.6.2.2 FLAGS AND ADVANCE WARNING RAIL SYSTEM.

IF RUMBLE STRIPS ARE USED, REVIEW EPG 616.6.87 RUMBLE STRIPS.

REVIEW EPG 616.6.63 CHANNELIZING DEVICES FOR DIFFERENT TYPES AND GUIDELINES FOR THE DEVICES.